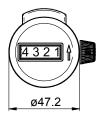

|  |
| 1 button touch = 1 count                    |  |
| 9999                                        |  |
| 0+60 °C                                     |  |
| Housing with retaining ring                 |  |
| Yellow<br>Red<br>Grey                       |  |
| Dimensions mounting plate ø65 mm            |  |
| 35 g                                        |  |
| Hostaform POM                               |  |
|                                             |  |

1

# Hand-held piece counter

With plastic housing Display 4-digits, reset button

T 130

## Part number

# T 130.010

# Housing

- A Without mounting plate, with retaining ring / yellow
- B Without mounting plate, with retaining ring / red
- C Without mounting plate, with retaining ring / grey

## **Dimensions**