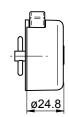

|  |
| 1 button touch = 1 count                    |  |
| 9999                                        |  |
| 0+60 °C                                     |  |
| Housing with retaining ring                 |  |
| Yellow<br>Red<br>Grey                       |  |
| Dimensions mounting plate ø65 mm            |  |
| 35 g                                        |  |
| Hostaform POM                               |  |
|                                             |  |

1

# Hand-held piece counter

With plastic housing Display 4-digits, reset button

T 130

## Part number

# T 130.010

# Housing

- A Without mounting plate, with retaining ring / yellow
- B Without mounting plate, with retaining ring / red
- C Without mounting plate, with retaining ring / grey

## **Dimensions**