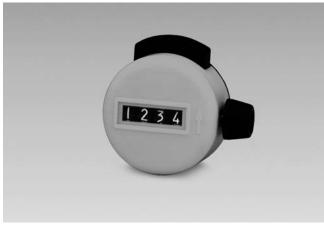

# Hand-held piece counter

With plastic housing Display 4-digits, reset button

# Hand-held piece counter

With plastic housing Display 4-digits, reset button

T 130